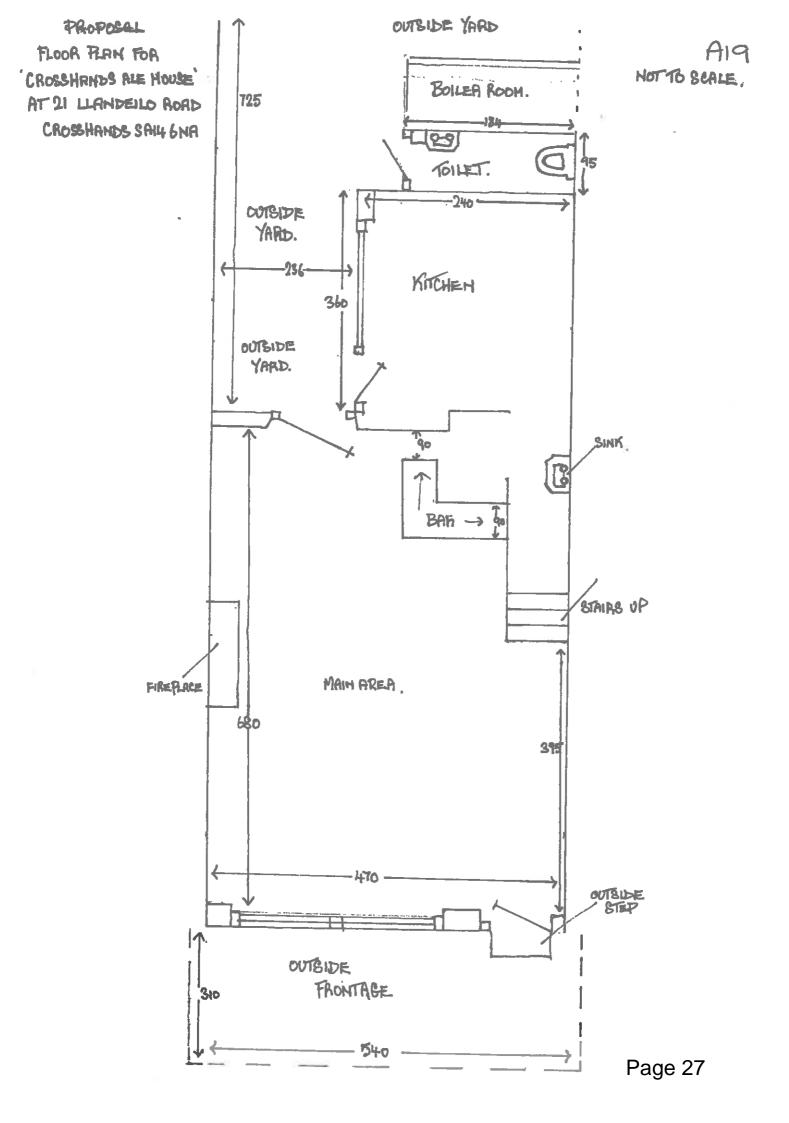

# LICENSING SUB COMMITTEE 'B' 05/05/2016

Application for the Grant of a Premises Licence.

The Crosshands Ale House, 21 Llandeilo Road, Crosshands, SA14 6NA.

### EXECUTIVE SUMMARY Licensing Sub Committee 'B' 05/05/2016

Application for the Grant of a Premises Licence.

The Crosshands Ale House, 21 Llandeilo Road, Crosshands, SA14 6NA.

To consider an application from Mr Steven Laidler & Mrs Haulwen Laidler for a premises licence in respect of the above premises.